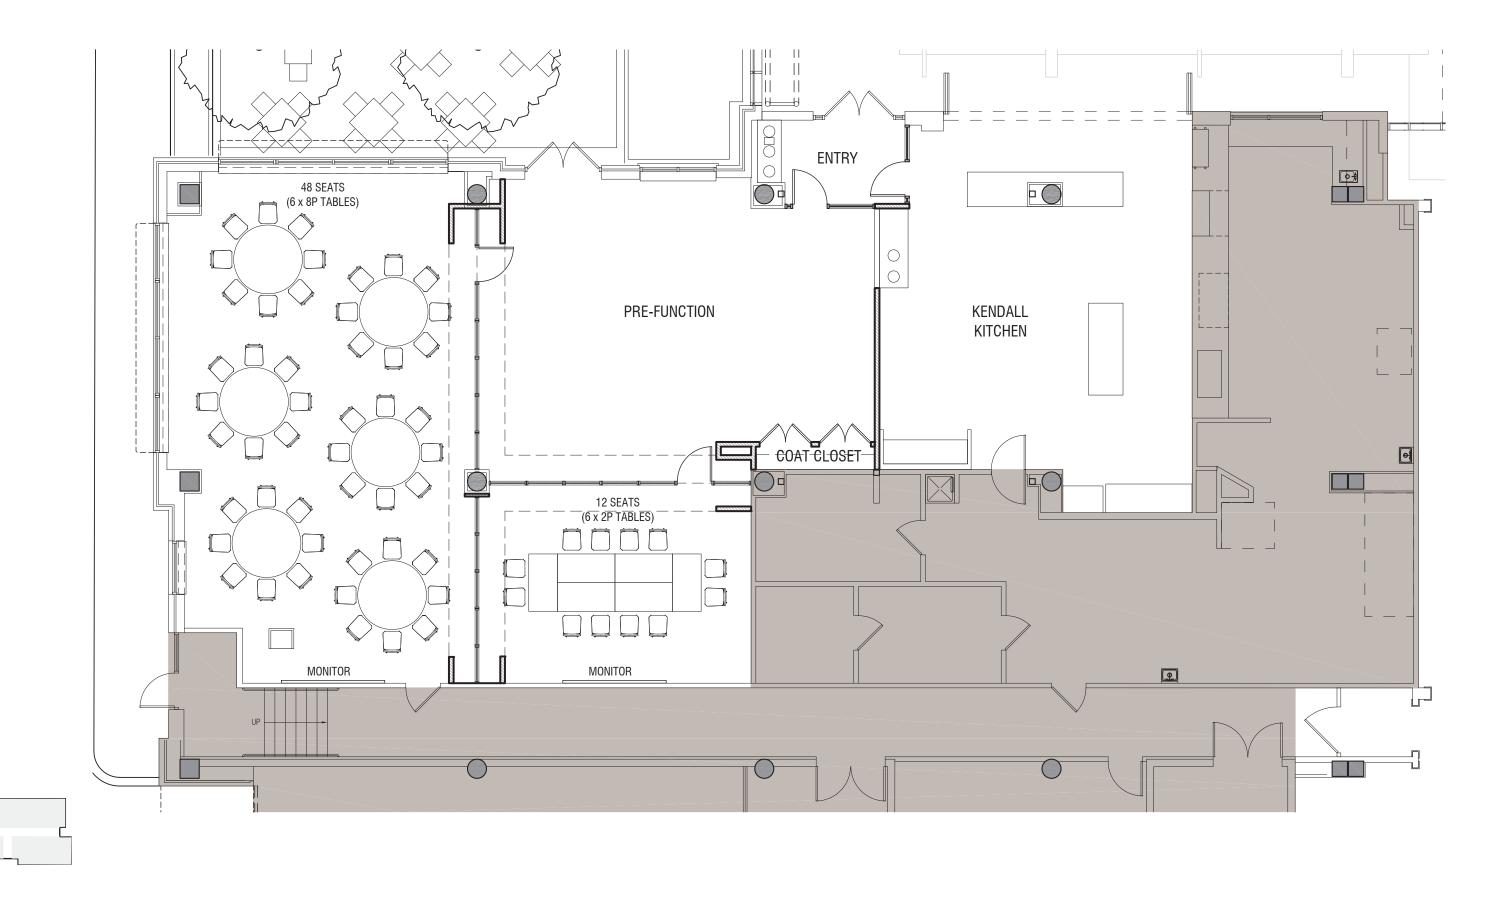

#### **BARINGS > GREATLAND REALTY PARTNERS** ELKUS MANFREDI ARCHITECTS > 275 GROVE STREET > 25 MARCH 2024

Meeting Hall - Open Room, Training Setup (82P)

Meeting Hall - Closed Rooms, Dining Setup (60P)

Meeting Hall - Open Room, Dining Setup (96P)