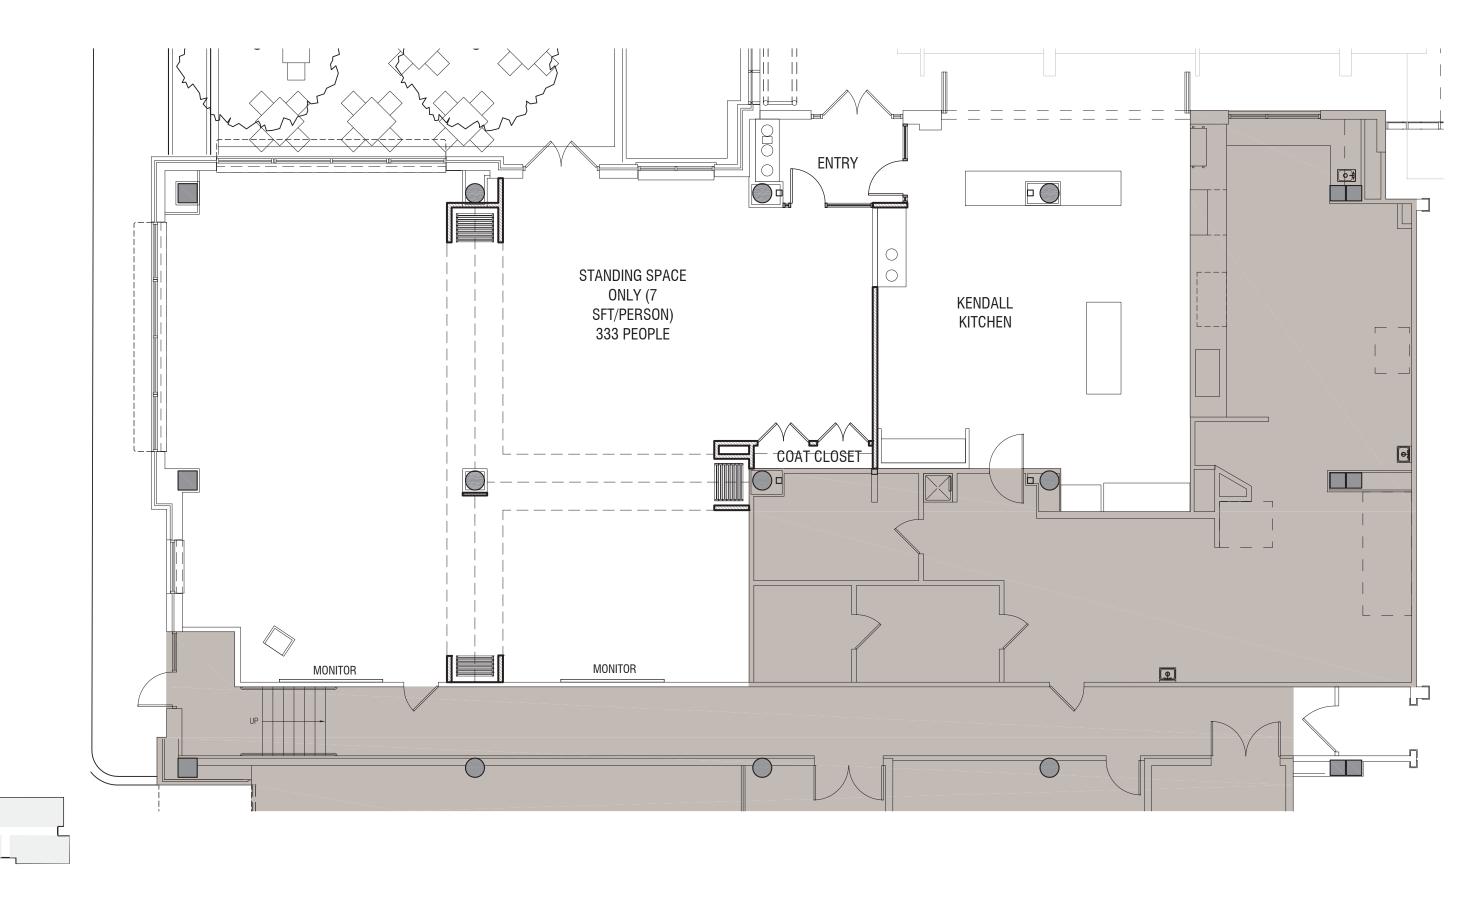

## 275 GROVE

Meeting Hall - Open Room, Standing Space Only (333P)

Meeting Hall - Closed Rooms, Lecture Setup (116P)

Meeting Hall - Open Room, Lecture Setup (165P)

Meeting Hall - Closed Rooms, Training Setup (62P)