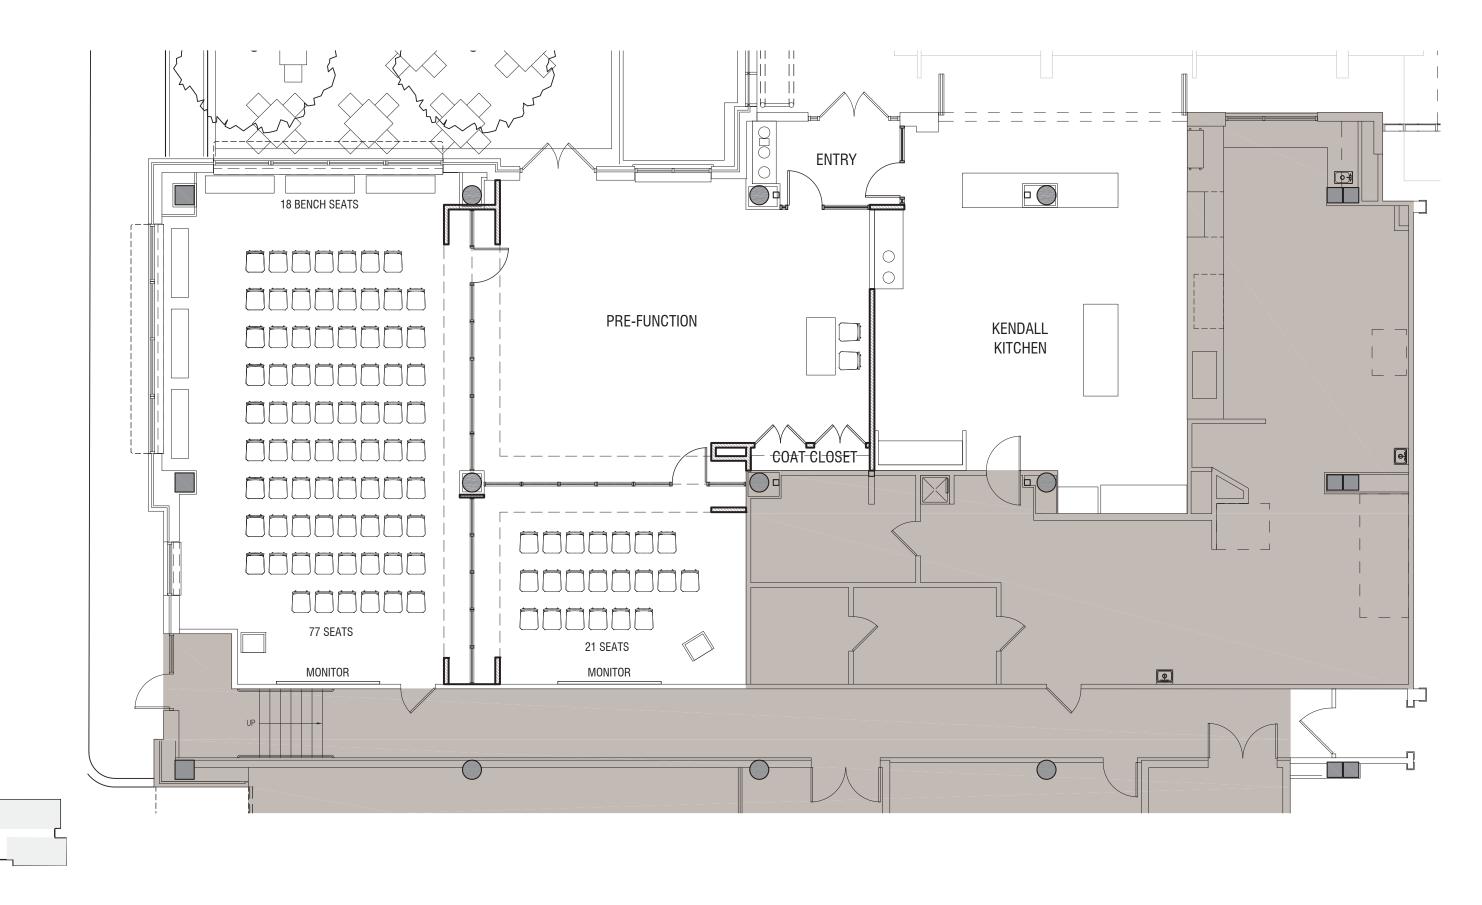

## 275 GROVE

Meeting Hall - Open Room, Standing Space Only (333P)

Meeting Hall - Closed Rooms, Lecture Setup (116P)

Meeting Hall - Open Room, Lecture Setup (165P)

Meeting Hall - Closed Rooms, Training Setup (62P)