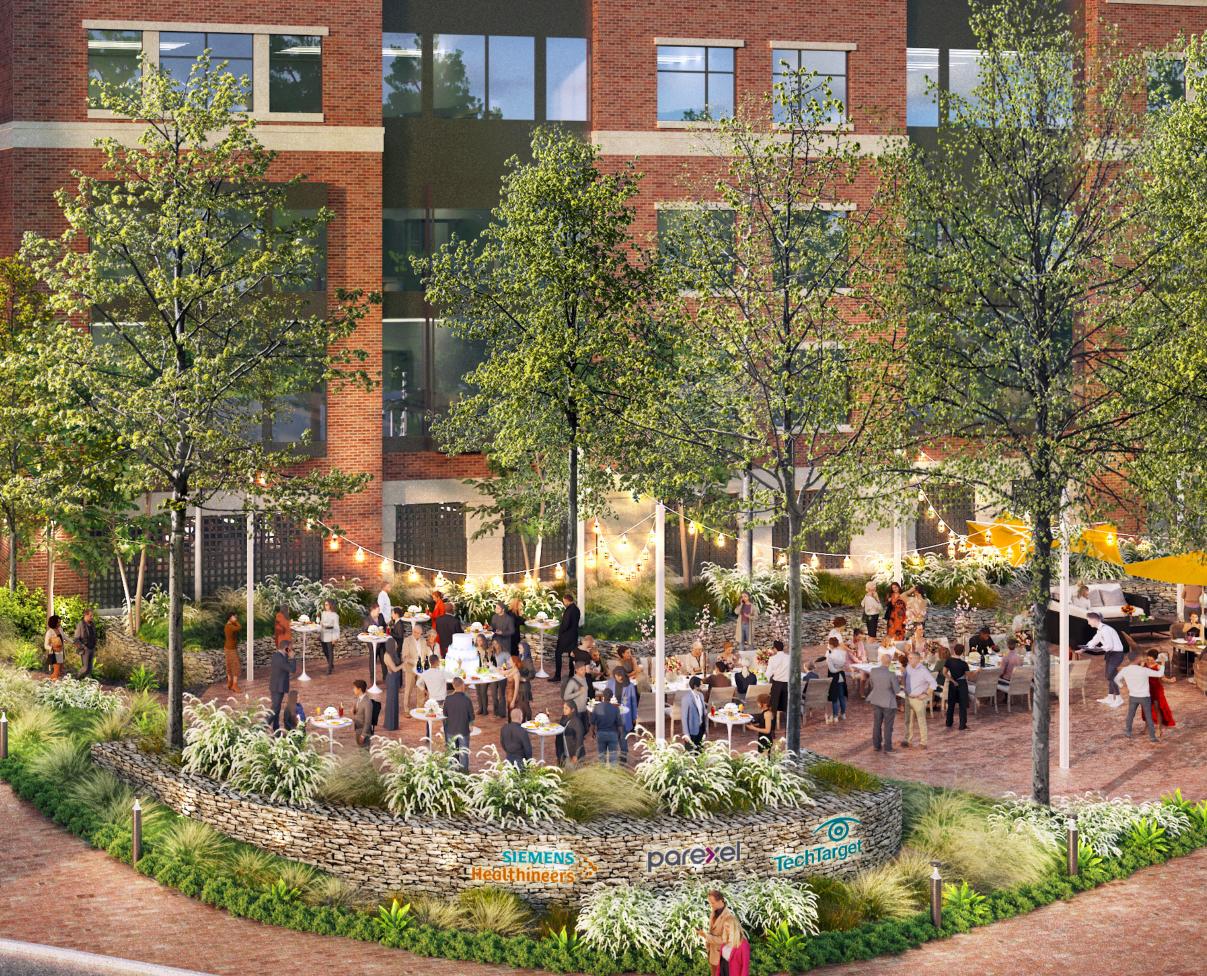

## 275 GROVE

Meeting Hall - Open Room, Standing Space Only (333P)

Meeting Hall - Closed Rooms, Lecture Setup (116P)

Meeting Hall - Open Room, Lecture Setup (165P)

Meeting Hall - Closed Rooms, Training Setup (62P)