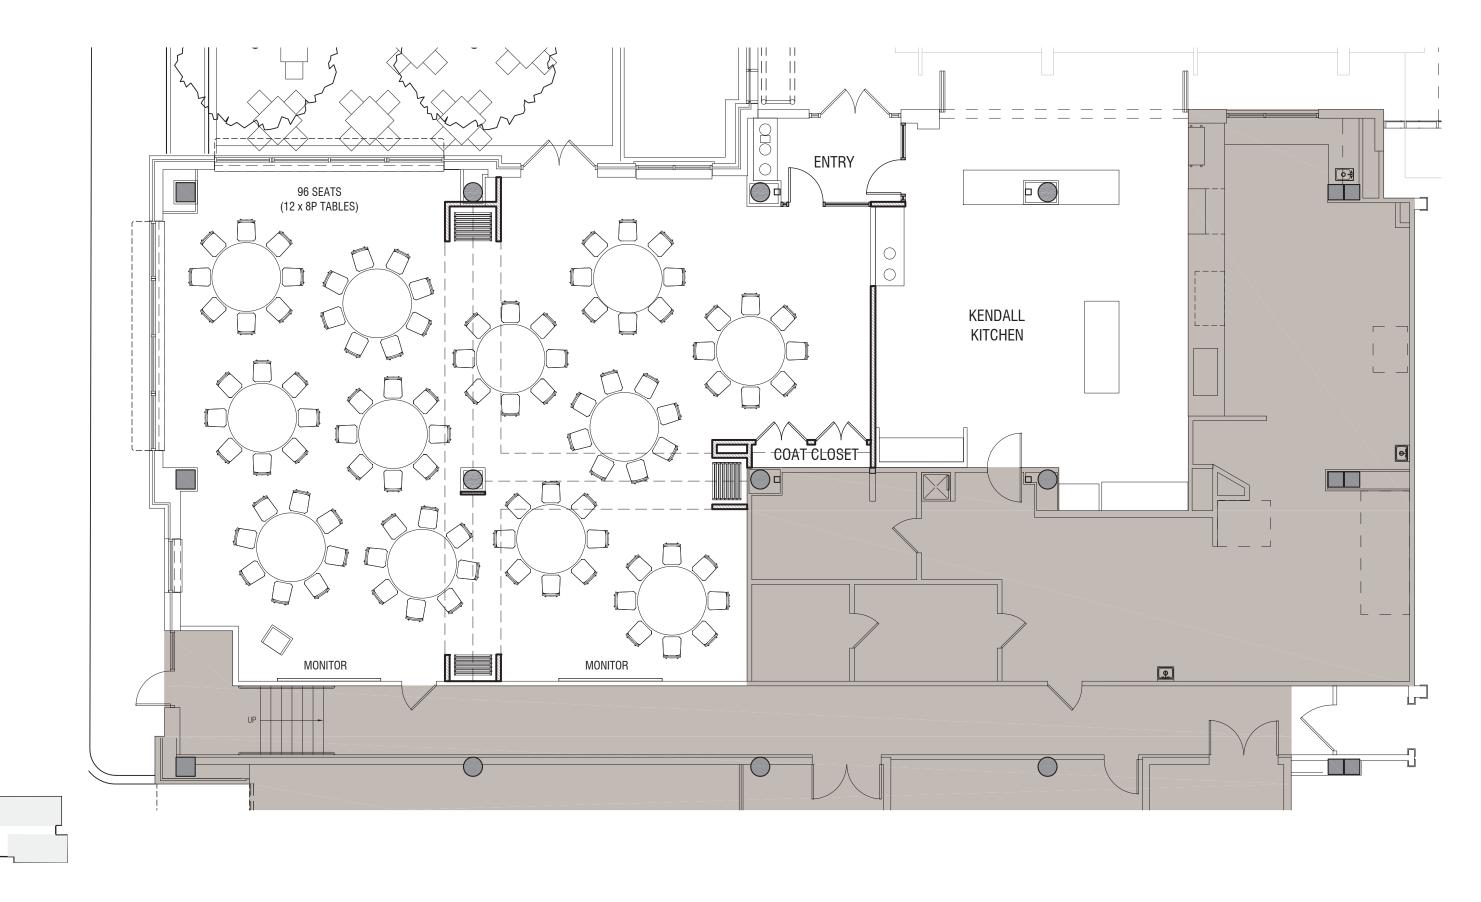

#### **BARINGS > GREATLAND REALTY PARTNERS** ELKUS MANFREDI ARCHITECTS > 275 GROVE STREET > 25 MARCH 2024

Meeting Hall - Open Room, Training Setup (82P)

Meeting Hall - Closed Rooms, Dining Setup (60P)

Meeting Hall - Open Room, Dining Setup (96P)