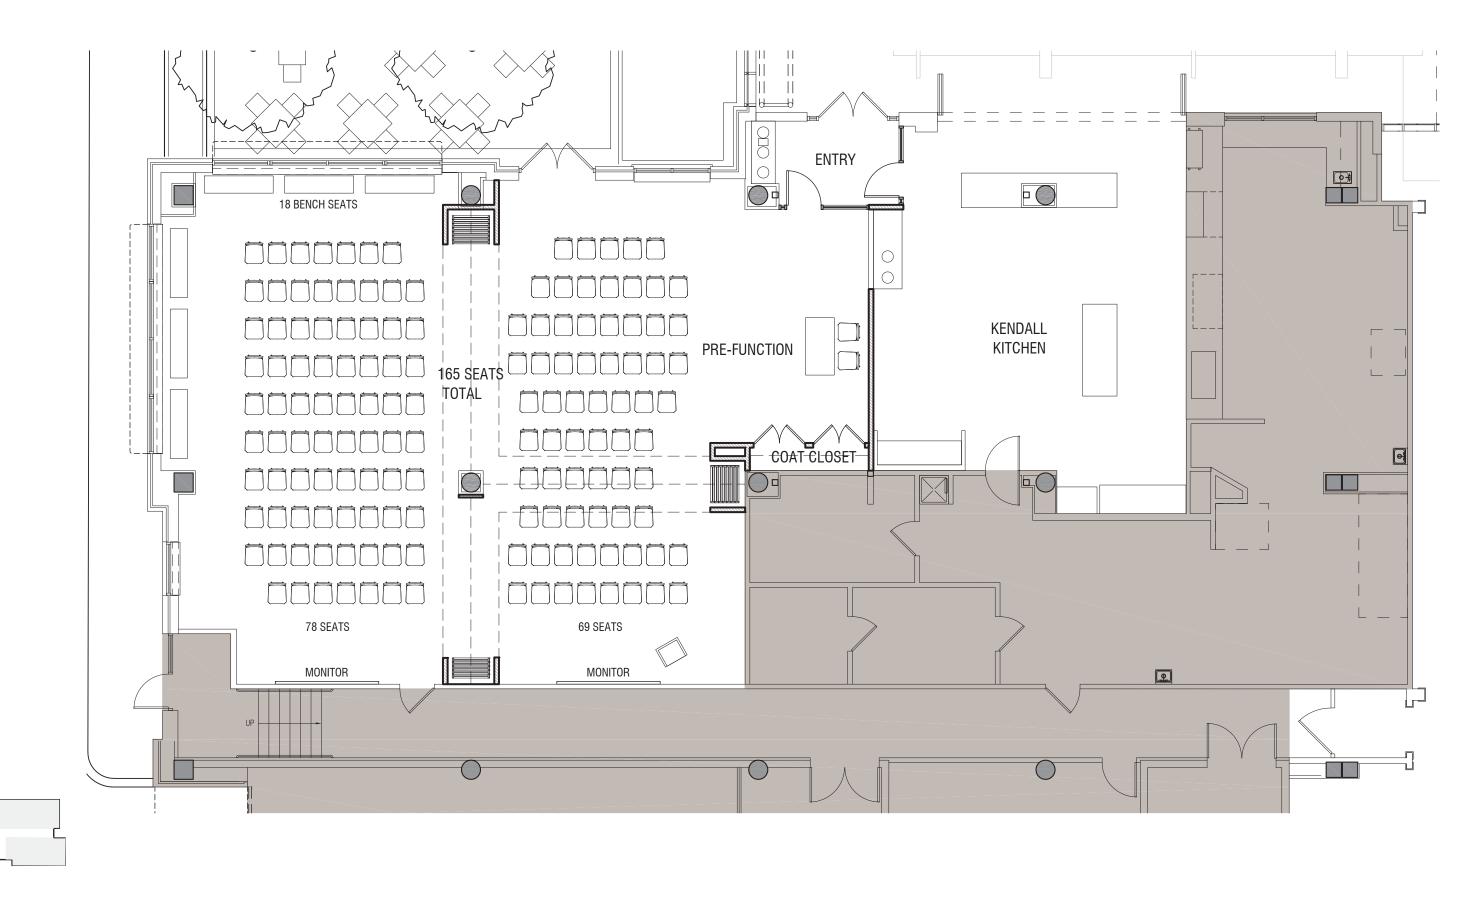

## 275 GROVE

Meeting Hall - Open Room, Standing Space Only (333P)

Meeting Hall - Closed Rooms, Lecture Setup (116P)

Meeting Hall - Open Room, Lecture Setup (165P)

Meeting Hall - Closed Rooms, Training Setup (62P)